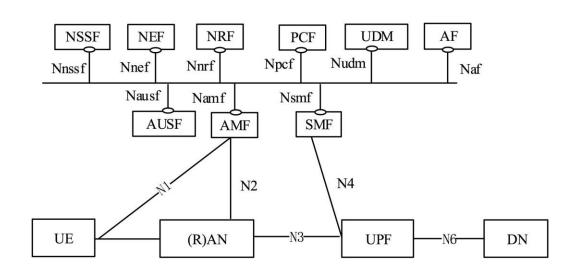

### WHAT ABOUT THE SYSTEM ARCHITECTURE & NETWORKING?

WHILE THERE ARE ARCHITECTURAL CHANGES...

- LARGELY THE SAME ENTITIES REMAIN
- MANY OF THE CHANGES ARE AFFECT PROTOCOL DETAILS
- MOST OF THE CARRIED TRAFFIC IS STILL TOWARDS INTERNET-BASED SERVICES

### BACK TO THE 5G ARCHITECTURE

#### SOME OF THE CHANGES INCLUDE:

- PROVIDE A FLEXIBLE PLATFORM TO BUILD THE CORE NETWORK ON
- SE OF A GENERAL AUTHENTICATION FRAMEWORK (EAP)
- > SLICING

- WEB-BASED APIS REPLACE DIAMETER INTERFACES
  - >HTTP/2, JSON, REST, ...
- > MAINSTREAM IT
- >FLEXIBILITY, FASTER EVOLUTION, LESS SPECIALISED

## OBSERVATIONS ON THE NEW SBA ARCHITECTURE

- > CLEARLY THE RIGHT DIRECTION
- > AMAZING THINGS CAN BE DONE EASILY, GIVEN ALL THE TOOLS
- > WE AS INDUSTRY HAVE A LOT TO LEARN

- > FURTHER EVOLUTION EXPECTED AS WE REALISE THE UNDERLYING CLOUD & VIRTUALIZATION CAPABILITIES
- > RUNNING CODE & NEED TO GAIN EXPERIENCE