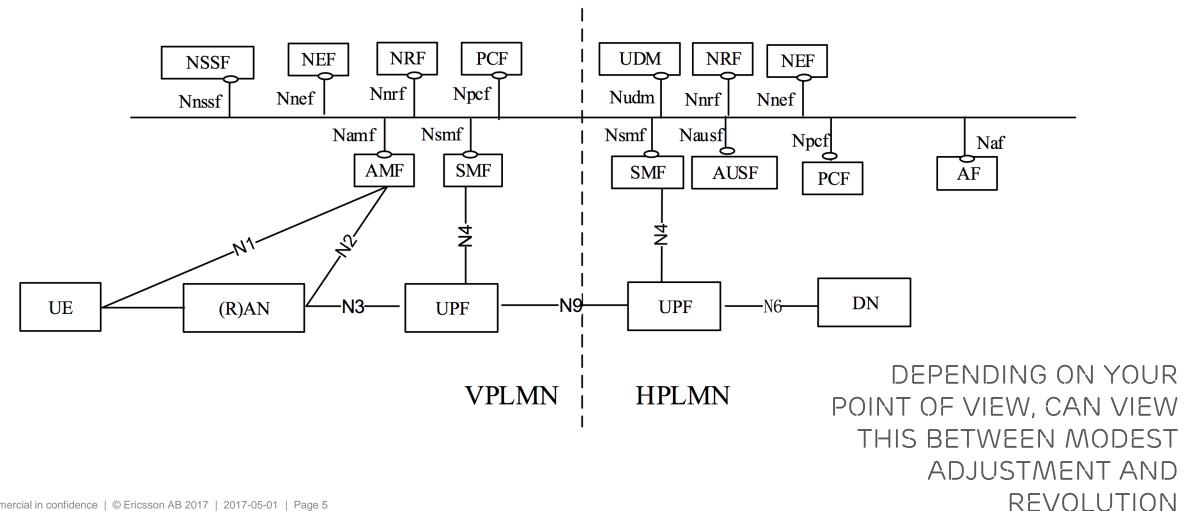

### BACK TO THE 5G ARCHITECTURE

#### SOME OF THE CHANGES INCLUDE:

- PROVIDE A FLEXIBLE PLATFORM TO BUILD THE CORE NETWORK ON
- SE OF A GENERAL AUTHENTICATION FRAMEWORK (EAP)
- > SLICING

- WEB-BASED APIS REPLACE DIAMETER INTERFACES
  - >HTTP/2, JSON, REST, ...
- > MAINSTREAM IT
- >FLEXIBILITY, FASTER EVOLUTION, LESS SPECIALISED

## OBSERVATIONS ON THE NEW SBA ARCHITECTURE

- > CLEARLY THE RIGHT DIRECTION
- > AMAZING THINGS CAN BE DONE EASILY, GIVEN ALL THE TOOLS
- > WE AS INDUSTRY HAVE A LOT TO LEARN

- > FURTHER EVOLUTION EXPECTED AS WE REALISE THE UNDERLYING CLOUD & VIRTUALIZATION CAPABILITIES
- > RUNNING CODE & NEED TO GAIN EXPERIENCE